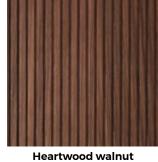

#### **Tolerances:**

Straightness: 3,0 mm per Meter
Size accuracy: +/- 1,0 mm per Meter

Thickness allowance: +/- 0,5 mm Exactitude of profile: +/- 1,5 mm

eal wood veneer

Heartwood walnut Real wood veneer

Explanatory notes: