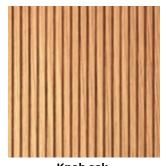

#### **Tolerances:**

Straightness: 3,0 mm per Meter
Size accuracy: +/- 1,0 mm per Meter

Thickness allowance: +/- 0,5 mm Exactitude of profile: +/- 1,5 mm

eal wood veneer

Heartwood walnut Real wood veneer

Explanatory notes: