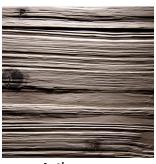

### Tolerances:

Straightness: 3,0 mm per Meter
Size accuracy: +/- 1,0 mm per Meter

Thickness allowance: +/- 0,5 mm Exactitude of profile: +/- 1,5 mm

**Knob Oak** Real wood veneer

**Antique grey** Real wood veneer