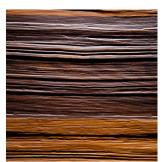

#### **Product Description:**

2491 Antikwood creates the look of old, rustic wood by combining real wood veneers with a surface that appears slightly brushed. The structure is rather straightlined and even.

### Tolerances:

Straightness: 3,0 mm per Meter
Size accuracy: +/- 1,0 mm per Meter

Thickness allowance: +/- 0,5 mm Exactitude of profile: +/- 1,5 mm

**Knob Oak** Real wood veneer

**Antique grey** Real wood veneer

**Old Oak** Real wood veneer

**Spruce antique** Real wood veneer

Walnut antique Real wood veneer

**Larch smoked** Real wood veneer