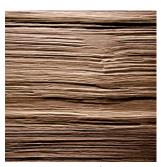

#### **Product Description:**

2491 Antikwood creates the look of old, rustic wood by combining real wood veneers with a surface that appears slightly brushed. The structure is rather straightlined and even.

### Tolerances:

Straightness: 3,0 mm per Meter
Size accuracy: +/- 1,0 mm per Meter

Thickness allowance: +/- 0,5 mm Exactitude of profile: +/- 1,5 mm

**Knob Oak** Real wood veneer

**Antique grey** Real wood veneer

**Old Oak** Real wood veneer

**Spruce antique** Real wood veneer

Walnut antique Real wood veneer

**Larch smoked** Real wood veneer