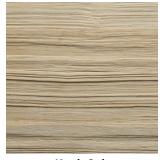

### Tolerances:

Straightness: 3,0 mm per Meter
Size accuracy: +/- 1,0 mm per Meter

Thickness allowance: +/- 0,5 mm Exactitude of profile: +/- 1,5 mm

**Knob Oak** Real wood veneer

**Antique grey** Real wood veneer