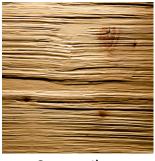

**Old Oak** Real wood veneer

**Spruce antique** Real wood veneer

Walnut antique Real wood veneer

**Larch smoked** Real wood veneer